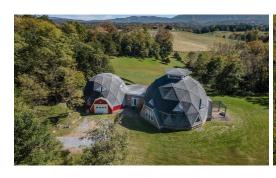

## **ACTIVE**

Want to live off the grid? Homestead? Raise your own livestock and gardens? This is the perfect house for you! With the solar panels this home costs next to nothing to heat or cool. Enjoy nature and the peace and tranquility offered in this private and truly unique property. This light filled and energy efficient home has ample space for entertaining, relaxing and enjoying the wildlife or game night with family. The two domes are attached with a main entry that hosts the mechanical room with geothermal heating controls, hot water heater, panel boxes, a storage closet and half bath. Perfect place to store coats, shoes or kids back packs. Main dome has a spacious open floor plan with a kitchen, living, dinig area and main level primary suite. The second floor has two bedrooms, full bath,