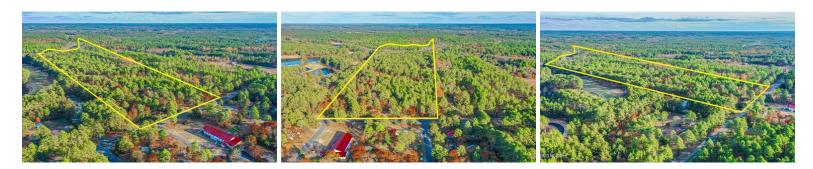

## ACTIVE

BACK ON MARKET DUE TO NO FAULT OF SELLERS! ACREAGE AND LOCATION! Perfect for development or a beautiful homesite. Roughly 35.5 acres located in Moore County on US HWY 15/501, just outside Aberdeen city limits, next to Legacy Lakes! Fantastic rectangular shape, with approximately 580 feet of public road frontage. The depth of the property is estimated to be 2700 ft. The land is level at the front with a cleared area, and gently rolling as you go further back towards the pond. There is an existing well at the front of the property to the right of the house. The house is not inhabitable. Buyer to have survey completed for accuracy. There is an area of wetlands/flood zone at the rear of the property, where the stream and the pond are, as pictured in attached photos. Estimated area is 6 acres where flood zone and wetlands are, using GIS measuring tools.