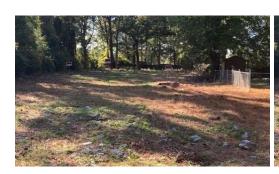

## **ACTIVE**

3 parcels/lots to be sold together. Tax IDs are: 13231400 (213 Wellman St.); 13231300 (215 Wellman St.) and 13231315 (5745 Chambers St.) According to the city, the lots combined can hold 1 SFR and maybe an ADU. (Accessory Dwelling Unit) Buyer would need to complete an Ownership Review Request form with city. Lots 213 & 215 Wellman had homes on them in the past and have access to sewer and water.

## Address:

213 Wellman (215) & 5745 Chambers

Norfolk, Virginia 23502

Acreage: 0.6 acres

County: Norfolk

PRICE: \$200,000