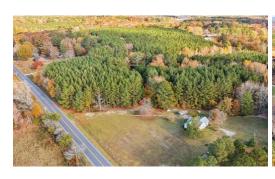

## **ACTIVE**

This property is ideally located with rare large acreage of more than 44 acres and exceptional potential. Located just 12 minutes to downtown Durham, minutes from I85 and close to Falls Lake. The parcel has development potential for estate lots with level and rolling terrain. Parcel also has a charming 2 bed-1 bath-1235 sf house circa 1930 with original features. May be able to subdivide. Road frontage on Red Mill Rd, Glenn School Rd and Hamlin Rd and Swing Rd.

## **MORE DETAILS**

Address:

3216 Hamlin Durham, NC 27704

Acreage: 44.0 acres

County: Durham

**GPS Location:** 

36.066830 x -78.826474

PRICE: \$2,500,000