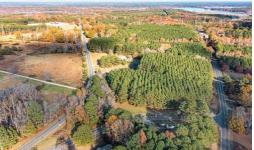

## **ACTIVE**

This property is ideally located with rare large acreage of more than 44 acres and exceptional potential. Located just 12 minutes to downtown Durham, minutes from I85 and close to Falls Lake. The parcel has development potential for estate lots with level and rolling terrain. Parcel also has a charming 2 bed-1 bath-1235 sf house circa 1930 with original features. May be able to subdivide. Road frontage on Red Mill Rd, Glenn School Rd and Hamlin Rd and Swing Rd.

## **MORE DETAILS**

Address:

3216 Hamlin Durham, NC 27704

Acreage: 44.0 acres

County: Durham

**GPS Location:** 

36.066830 x -78.826474

PRICE: \$2,500,000