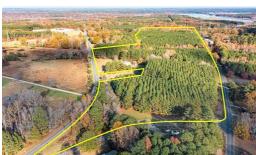

## **ACTIVE**

This property is ideally located with rare large acreage of more than 44 acres and exceptional potential. Located just 12 minutes to downtown Durham, minutes from I85 and close to Falls Lake. The parcel has development potential for estate lots with level and rolling terrain. Parcel also has a charming 2 bed-1 bath-1235 sf house circa 1930 with original features. May be able to subdivide. Road frontage on Red Mill Rd, Glenn School Rd and Hamlin Rd and Swing Rd.

## **MORE DETAILS**

Address:

3216 Hamlin Durham, NC 27704

Acreage: 44.0 acres

County: Durham

**GPS Location:** 

36.066830 x -78.826474

PRICE: \$2,500,000