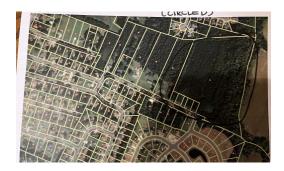

## **ACTIVE**

This is a great parcel within the city for expansion of homes to be built. The 4 lots up front can be built on right away once cleared and the back acreage can be cleared and readied for more as the developer likes. Close enough to tie in to the city sewer and water. Many new homes have been built nearby and this is one of the last pieces in the city to put in more homes with small lots so they are more affordable

## **MORE DETAILS**

Address:

1902 Savin Road Elizabeth City, NC 27909

Acreage: 18.4 acres

County: Pasquotank

**GPS Location:** 

36.282495 x -76.254718

PRICE: \$350,000