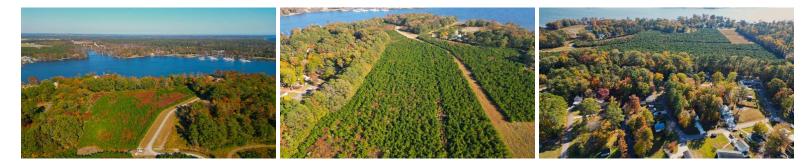

## 9-10-11 PENINSULA SHORES WAY ROAD, HERTFORD, PERQUIMANS ACTIVE

Incredible beauty awaits you on the Albemarle Sound. There are 30 acres (three 10 acre tracts) in Peninsula Shores. Each tract is situated on the Albemarle Sound. Majestic views and privacy like none other. Build your dream home(s) nestled on the water. Add your pier and fish all day on the Albemarle Sound. There is 841 ft. of waterfront. Plenty of wildlife await you! Across the way is Albemarle Plantation with restaurants and golfing! The Outer Banks is just over an hour away and Historic Edenton is only 20 minutes.

## Address:

9-10-11 Peninsula Shores Way Road Hertford, NC 27944

Acreage: 30.0 acres

County: Perquimans

**GPS Location:** 36.083261 x -76.413697