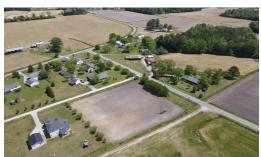

## **ACTIVE**

Looking for the perfect place to build your dream home less than 1 mile from the heart of the small quiet town of Bear Grass? Look no further than this 1.44 acre lot! Situated in an ideal location just outside the charming Town of Bear Grass, this cleared lot is ready for new owners. Conveniently close to schools, restaurants, and shopping, it offers the best of rural living with urban amenities nearby. The possibilities are endless with this lot, which is exclusive for new stick built houses or modular homes of 1,400 sq. ft. or larger. Plus, some additional light restrictions ensure the quality of the community. Don't miss out on the opportunity to start your new home in this beautiful rural setting! Say goodbye to crowded cities and hello to the quiet beauty of country living. Possible seller financing available!