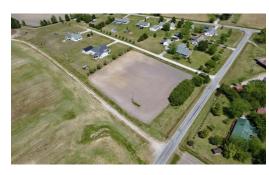

## **ACTIVE**

Looking for the perfect place to build your dream home less than 1 mile from the heart of the small quiet town of Bear Grass? Look no further than this 1.44 acre lot! Situated in an ideal location just outside the charming Town of Bear Grass, this cleared lot is ready for new owners. Conveniently close to schools, restaurants, and shopping, it offers the best of rural living with urban amenities nearby. The possibilities are endless with this lot, which is exclusive for new stick built houses or modular homes of 1,400 sq. ft. or larger. Plus, some additional light restrictions ensure the quality of the community. Don't miss out on the opportunity to start your new home in this beautiful rural setting! Say goodbye to crowded cities and hello to the quiet beauty of country living. Possible seller financing available!

## **MORE DETAILS**

Address:

1100 Harrison Road Williamston, NC 27892

Acreage: 1.4 acres

County: Martin

**GPS Location:** 

35.768792 x -77.139265

**PRICE:** \$39,500