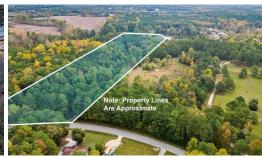

## **ACTIVE**

This expansive Waterfront 13.16 acre lot offers mostly flat, prime acreage, serene water views, mature trees, and the opportunity to build the home of your dreams! Experience where nature is your neighbor and all the conveniences of the Triangle area are just a short drive away. See agent disclosures for the seller's boundary survey (Nov. '23) & 4 bedroom perk testing (Nov. '23). Lot can be subdivided once.

## **MORE DETAILS**

Address:

705 Timberlake Franklinton, NC 27525

Acreage: 13.2 acres

County: Franklin

**GPS Location:** 

36.064828 x -78.348152

PRICE: \$800,000