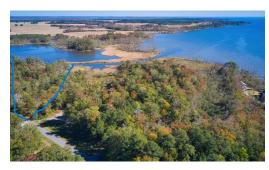

## **ACTIVE**

Deep water access from your private dock on this Beautiful 8 acre parcel located in desirable Camden county, NC; waiting for you to build your dream home! Partial waterfront with a Pier going out to Raymonds Creek is part of your land. You can fish, swim, kayak or dock a boat. This property is a mixture of cleared level land and trees. This is anamazing lot for your dream home, This has the perfect mixture of peacefulness surrounded by privacy, the ultimate homestead. Builder packages available. This off the beaten path yet minutes to town paradise awaits you. Come take a walk on and the sereness will wrap you up, you will know this is the place to build your homestead. Survey and most recent septic on file. Call to see today.

## **MORE DETAILS**

Address:

106 Bay Roads Lane Shiloh, NC 27974

Acreage: 8.1 acres

County: Camden

**GPS Location:** 

36.235564 x -76.060259

PRICE: \$220,000