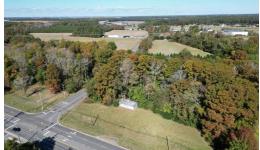

## 1056 HWY 17 SOUTH, ELIZABETH CITY, PASQUOTANK

## **ACTIVE**

Looking for the perfect location to kickstart or expand your business in Elizabeth City? Your search ends here! This fantastic opportunity includes three adjacent lots being sold together, boasting a total of 331 feet of valuable road frontage right on Hwy 17 South, ensuring maximum visibility and exposure for your enterprise. This property offers endless potential for businesses seeking a prime location. The substantial road frontage and high-traffic volume make it an ideal spot for retail, office space, warehousing, or a combination of these. Plus, the included storage building provides immediate utility for storage needs or could be repurposed to suit your requirements. Situated on Hwy 17 South, this location is a magnet for commerce, ensuring a constant flow of potential customers and clients. With the surrounding area experiencing growth, you'll be part of a thriving business hub with plenty of room to expand and grow. Don't miss this opportunity to secure your spot in this thriving commercial corridor. Contact us today to schedule a viewing and explore the endless possibilities this property has to offer. Your business's future starts here!

## **MORE DETAILS**

Address:

1056 Hwy 17 South Elizabeth City, NC 27909

Acreage: 1.1 acres

County: Pasquotank

**GPS Location:** 

36.289543 x -76.262273

PRICE: \$169,900