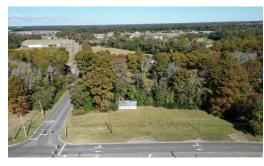

## 1056 HWY 17 SOUTH, ELIZABETH CITY, PASQUOTANK

## **ACTIVE**

Looking for the perfect location to kickstart or expand your business in Elizabeth City? Your search ends here! This fantastic opportunity includes three adjacent lots being sold together, boasting a total of 331 feet of valuable road frontage right on Hwy 17 South, ensuring maximum visibility and exposure for your enterprise. This property offers endless potential for businesses seeking a prime location. The substantial road frontage and high-traffic volume make it an ideal spot for retail, office space, warehousing, or a combination of these. Plus, the included storage building provides immediate utility for storage needs or could be repurposed to suit your requirements. Situated on Hwy 17 South, this location is a magnet for commerce, ensuring a constant flow of potential customers and clients. With the surrounding area experiencing growth, you'll be part of a thriving business hub with plenty of room to expand and grow. Don't miss this opportunity to secure your spot in this thriving commercial corridor. Contact us today to schedule a viewing and explore the endless possibilities this property has to offer. Your business's future starts here!

## **MORE DETAILS**

Address:

1056 Hwy 17 South Elizabeth City, NC 27909

Acreage: 1.1 acres

County: Pasquotank

**GPS Location:** 

36.289543 x -76.262273

PRICE: \$169,900