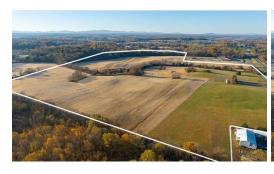

## **ACTIVE**

Huge opportunity that doesn't come around often. Prime location on Route 29 in Madison County. Madison is growing leaps and bounds in popularity. This property is located right beside Yoder's Country Market which is an extremely popular location for locals and travelers. Take advantage of the opportunity to benefit from an already booming location and place your business here! Not only do you have 12 acres already zoned Commercial and fronting 29 but there is a possible opportunity to rezone all or part of the remaining 70 acres currently zoned Agriculture. Over 1700 feet of Route 29 road frontage! Seize this! The potential is endless!

## **MORE DETAILS**

Address:

92 SEMINOLE TRL MADISON, VA 22727

Acreage: 91.9 acres

County: Madison

**GPS Location:** 

38.357057 x -78.273676

PRICE: \$4,300,000