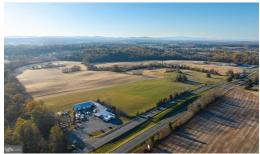

## **ACTIVE**

Huge opportunity that doesn't come around often. Prime location on Route 29 in Madison County. Madison is growing leaps and bounds in popularity. This property is located right beside Yoder's Country Market which is an extremely popular location for locals and travelers. Take advantage of the opportunity to benefit from an already booming location and place your business here! Not only do you have 12 acres already zoned Commercial and fronting 29 but there is a possible opportunity to rezone all or part of the remaining 70 acres currently zoned Agriculture. Over 1700 feet of Route 29 road frontage! Seize this! The potential is endless!

## **MORE DETAILS**

Address:

92 SEMINOLE TRL MADISON, VA 22727

Acreage: 91.9 acres

County: Madison

**GPS Location:** 

38.357057 x -78.273676

PRICE: \$4,300,000