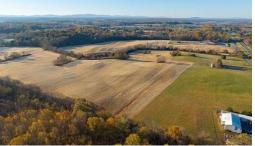

## **ACTIVE**

Huge opportunity that doesn't come around often. Prime location on Route 29 in Madison County. Madison is growing leaps and bounds in popularity. This property is located right beside Yoder's Country Market which is an extremely popular location for locals and travelers. Take advantage of the opportunity to benefit from an already booming location and place your business here! Not only do you have 12 acres already zoned Commercial and fronting 29 but there is a possible opportunity to rezone all or part of the remaining 70 acres currently zoned Agriculture. Over 1700 feet of Route 29 road frontage! Seize this! The potential is endless!

## **MORE DETAILS**

Address:

92 SEMINOLE TRL MADISON, VA 22727

Acreage: 91.9 acres

County: Madison

**GPS Location:** 

38.357057 x -78.273676

PRICE: \$4,300,000