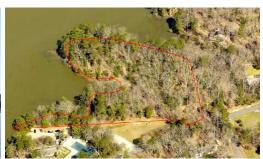

## **ACTIVE**

This land is an excellent 4.24 acre waterfront lot directly on College Creek, a navigable tributary of the James River. The popular community of Kingspoint is just a few minutes from the College of William & Mary and the restored area of Colonial Williamsburg. Two richly wooded points of land provide your choice of building sites for your new custom home. Located the end of a cul-de-sac street with waterfront privacy, the land is very convenient to the swimming pool, tennis courts, clubhouse, and boat ramp of the Kingspoint voluntary recreation association. It is extremely rare and special to have this much water frontage so convenient to downtown Williamsburg.

## **MORE DETAILS**

Address:

117 Northpoint Drive Williamsburg, Virginia 23185

Acreage: 4.2 acres

County: James City

PRICE: \$397,000