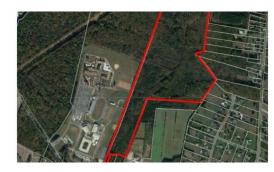

## 124 HICKORY (115 ACRES) ROAD, CHESAPEAKE, CHESAPEAKE

## **WITHDRAWN**

Wonderful and rare opportunity to purchase approx. 115 acres in the Hickory community of Chesapeake. This property is centrally located near the Chesapeake bypass for a easy commute to the naval bases, municipal center, Chesapeake General and shopping. This beautiful property is mostly wooded and located adjacent to Hickory High school and near South Battlefield Blvd. This farm as the potential for a homesite, agriculture business and long term investment. The wooded portion of the this property was once used for growing ornamental trees for the holidays and would make a beautiful backdrop for riding trails, pastures and observing the abundant wildlife. Property and outbuildings to conveys-is, where is. Property has approx. 50' of road frontage with an addition 13' easement for ingress and egress. Call before walking the property.

## Address:

124 Hickory (115 Acres) Road Chesapeake, Virginia 23322

Acreage: 115.8 acres

County: Chesapeake

PRICE: \$900,000