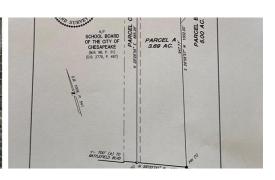

## 124 HICKORY (115 ACRES) ROAD, CHESAPEAKE, CHESAPEAKE

## **WITHDRAWN**

Wonderful and rare opportunity to purchase approx. 115 acres in the Hickory community of Chesapeake. This property is centrally located near the Chesapeake bypass for a easy commute to the naval bases, municipal center, Chesapeake General and shopping. This beautiful property is mostly wooded and located adjacent to Hickory High school and near South Battlefield Blvd. This farm as the potential for a homesite, agriculture business and long term investment. The wooded portion of the this property was once used for growing ornamental trees for the holidays and would make a beautiful backdrop for riding trails, pastures and observing the abundant wildlife. Property and outbuildings to conveys-is, where is. Property has approx. 50' of road frontage with an addition 13' easement for ingress and egress. Call before walking the property.

## Address:

124 Hickory (115 Acres) Road Chesapeake, Virginia 23322

Acreage: 115.8 acres

County: Chesapeake

PRICE: \$900,000