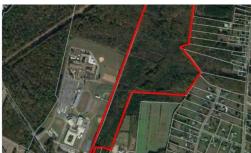

## 124 HICKORY (115 ACRES) ROAD, CHESAPEAKE, CHESAPEAKE

## **WITHDRAWN**

Wonderful and rare opportunity to purchase approx. 115 acres in the Hickory community of Chesapeake. This property is centrally located near the Chesapeake bypass for a easy commute to the naval bases, municipal center, Chesapeake General and shopping. This beautiful property is mostly wooded and located adjacent to Hickory High school and near South Battlefield Blvd. This farm as the potential for a homesite, agriculture business and long term investment. The wooded portion of the this property was once used for growing ornamental trees for the holidays and would make a beautiful backdrop for riding trails, pastures and observing the abundant wildlife. Property and outbuildings to conveys-is, where is. Property has approx. 50' of road frontage with an addition 13' easement for ingress and egress. Call before walking the property.

## Address:

124 Hickory (115 Acres) Road Chesapeake, Virginia 23322

Acreage: 115.8 acres

County: Chesapeake

PRICE: \$900,000