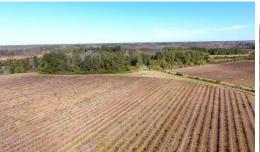

## **ACTIVE**

This listing includes all of PIN #s 0181.00-49-4998.000 and 0181.00-49-9204.000. It also includes part of PIN # 0181.00-39-1273.000.Located in Columbus County, NC is 110 acres with a wide range of opportunities. This would be an ideal area to build a dream home in the country. There is plenty of additional acreage for hunting or cleared land for pasture for livestock of your choice. The wildlife in the area consists of whitetail deer, wild turkey, waterfowl, and other small game. The pond can be stocked and ready for fishing. There are also plenty of trails around the property for hiking, ATV riding, or horseback riding. The property could also provide income with 20 acres of blueberries that are irrigated. The remaining cleared land can be used for farmland or to grow coastal Bermuda hay. It is located just 30 minutes from North Myrtle Beach and the Brunswick County beaches. This conveniently located property could provide the ideal country home or weekend retreat for any outdoor enthusiast.