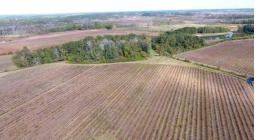

## **ACTIVE**

This listing includes all of PIN #s 0181.00-49-4998.000 and 0181.00-49-9204.000. It also includes part of PIN # 0181.00-39-1273.000.Located in Columbus County, NC is 110 acres with a wide range of opportunities. This would be an ideal area to build a dream home in the country. There is plenty of additional acreage for hunting or cleared land for pasture for livestock of your choice. The wildlife in the area consists of whitetail deer, wild turkey, waterfowl, and other small game. The pond can be stocked and ready for fishing. There are also plenty of trails around the property for hiking, ATV riding, or horseback riding. The property could also provide income with 20 acres of blueberries that are irrigated. The remaining cleared land can be used for farmland or to grow coastal Bermuda hay. It is located just 30 minutes from North Myrtle Beach and the Brunswick County beaches. This conveniently located property could provide the ideal country home or weekend retreat for any outdoor enthusiast.