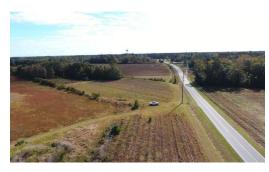

## **ACTIVE**

This listing includes all of PIN #s 0181.00-49-4998.000 and 0181.00-49-9204.000. It also includes part of PIN # 0181.00-39-1273.000.Located in Columbus County, NC is 110 acres with a wide range of opportunities. This would be an ideal area to build a dream home in the country. There is plenty of additional acreage for hunting or cleared land for pasture for livestock of your choice. The wildlife in the area consists of whitetail deer, wild turkey, waterfowl, and other small game. The pond can be stocked and ready for fishing. There are also plenty of trails around the property for hiking, ATV riding, or horseback riding. The property could also provide income with 20 acres of blueberries that are irrigated. The remaining cleared land can be used for farmland or to grow coastal Bermuda hay. It is located just 30 minutes from North Myrtle Beach and the Brunswick County beaches. This conveniently located property could provide the ideal country home or weekend retreat for any outdoor enthusiast.

## **MORE DETAILS**

Address:

0 Near 9845 Swamp Fox Highway Tabor City, NC 28463

Acreage: 110.0 acres

County: Columbus

**GPS Location:** 

34.075633 x -78.725044

PRICE: \$875,000