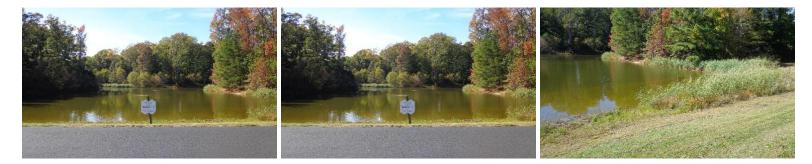

## **1445 MOGARTS BEACH ROAD, SMITHFIELD, ISLE OF WIGHT** ACTIVE

Beautiful Lakefront 17.9 Acre Lot in Smithfield on the James - build your dream home here. Horses are welcome. The lot fronts on Mogarts Beach Road and enters through the gated entrance onto Rocks Landing Road. When you arrive at Rivers Edge Trail West you will turn left and go approximately 270 feet where lot 4 begins again and has approximately 315 feet of road frontage. See plat attached to listing. The lake is aerated and wildlife abounds in this beautiful lakefront setting.