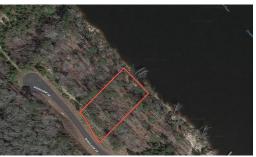

## **ACTIVE**

Lot 3 Riversedge Drive. This parcel of picturesque riverfront property on the Chowan river, with its rolling slope is available and ready for you to build your dream home on with city water and septic permit in hand. Imagine your new home with an open floor plan, large panel glass windows and French style doors that open to a spacious deck that allows you to take in some of North Carolinas most spectacular sunrises and stellar sunsets on the river. Don't wait until it's gone, call to schedule your showing today!

## **MORE DETAILS**

Address:

210 Riversedge Drive Winton, NC 27986

Acreage: 0.7 acres

County: Hertford

**GPS Location:** 

36.407102 x -76.942873

PRICE: \$109,900