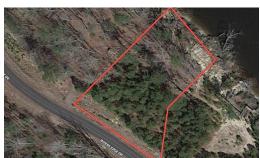

## **PENDING**

Lot 5 Riversedge Drive. This parcel of picturesque riverfront property on the Chowan River, with its rolling slope is available and ready for you to build your dream home on with city water and septic permit in hand. Imagine your own home with an open floor plan, large panel glass windows and French style doors that open to a spacious deck that allows you to take in some of North Carolinas most spectacular sunrises and stellar sunsets on the river. Don't wait until it's gone, call to schedule your shwing today!

## **MORE DETAILS**

Address:

206 Riversedge Drive Drive Winton, NC 27986

Acreage: 0.7 acres

County: Hertford

**GPS Location:** 

36.406628 x -76.942234

PRICE: \$109,900