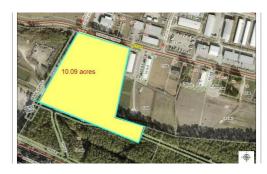

## **5081 BUSINESS DRIVE, MOREHEAD CITY, CARTERET**

## **ACTIVE**

Unique Opportunity to own premium acreage in Morehead City with access to water/ sewer. With 464' on Business Drive, this corner location offers excellent access and visibility. Recent Survey, Topo survey, and wetland delineation completed. Located in a booming business and industrial area, this property offers many opportunities to be developed into warehouse, flex space, manufacturing, storage, business use, and more.

## **MORE DETAILS**

Address:

5081 Business Drive Morehead City, NC 28557

Acreage: 10.1 acres

County: Carteret

**GPS Location:** 

34.742112 x -76.799225

PRICE: \$1,700,000