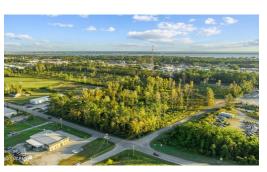

## **5081 BUSINESS DRIVE, MOREHEAD CITY, CARTERET**

## **ACTIVE**

Unique Opportunity to own premium acreage in Morehead City with access to water/ sewer. With 464' on Business Drive, this corner location offers excellent access and visibility. Recent Survey, Topo survey, and wetland delineation completed. Located in a booming business and industrial area, this property offers many opportunities to be developed into warehouse, flex space, manufacturing, storage, business use, and more.