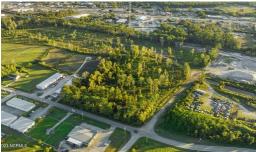

## **5081 BUSINESS DRIVE, MOREHEAD CITY, CARTERET**

## **ACTIVE**

Unique Opportunity to own premium acreage in Morehead City with access to water/ sewer. With 464' on Business Drive, this corner location offers excellent access and visibility. Recent Survey, Topo survey, and wetland delineation completed. Located in a booming business and industrial area, this property offers many opportunities to be developed into warehouse, flex space, manufacturing, storage, business use, and more.