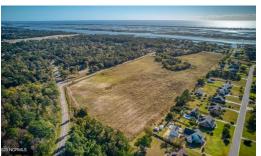

### **ACTIVE**

More than 29 acres of elevated land with great potential to build a planned development in Topsail School District with Public Boat Ramp and Kiwanis Park just minutes away. Part of the land will have a breathtaking view of the Intracoastal Waterway. This land is in a central location to Wilmington and Jacksonville and only a 15 minute drive to Topsail Island's beautiful beaches. With road frontage on Sloop Point Loop and all the growth in Hampstead, this location cannot miss. Property has previously been a peanut field and the family has held onto it for generations, this is an opportunity you don't want to miss!

### Address:

29 Acres Off Sloop Point Loop Road Hampstead, NC 28443

Acreage: 28.7 acres

County: Pender