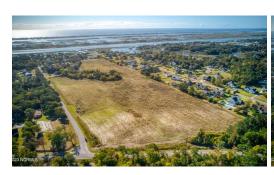

### **ACTIVE**

More than 29 acres of elevated land with great potential to build a planned development in Topsail School District with Public Boat Ramp and Kiwanis Park just minutes away. Part of the land will have a breathtaking view of the Intracoastal Waterway. This land is in a central location to Wilmington and Jacksonville and only a 15 minute drive to Topsail Island's beautiful beaches. With road frontage on Sloop Point Loop and all the growth in Hampstead, this location cannot miss. Property has previously been a peanut field and the family has held onto it for generations, this is an opportunity you don't want to miss!

### Address:

29 Acres Off Sloop Point Loop Road Hampstead, NC 28443

Acreage: 28.7 acres

County: Pender