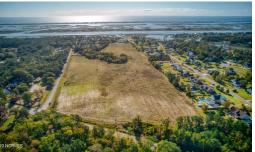

### **ACTIVE**

More than 29 acres of elevated land with great potential to build a planned development in Topsail School District with Public Boat Ramp and Kiwanis Park just minutes away. Part of the land will have a breathtaking view of the Intracoastal Waterway. This land is in a central location to Wilmington and Jacksonville and only a 15 minute drive to Topsail Island's beautiful beaches. With road frontage on Sloop Point Loop and all the growth in Hampstead, this location cannot miss. Property has previously been a peanut field and the family has held onto it for generations, this is an opportunity you don't want to miss!

### Address:

29 Acres Off Sloop Point Loop Road Hampstead, NC 28443

Acreage: 28.7 acres

County: Pender