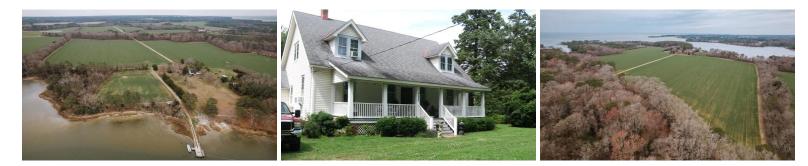

## 14184 YEARDLEY RD, EASTVILLE, NORTHAMPTON

## ACTIVE

2 parcels being sold together with a 3 bedroom home. 3750 +/- feet frontage on Mattawoman Creek with excellent water depth. The home offers 3 bedrooms, living room with built in bookcases, large open front porch, walk-in attic, screened back porch to enjoy the waterviews. A gas log fireplace greets you when you enter the foyer. Broadband internet available. Property is in an AFD.

## **MORE DETAILS**

Address: 14184 YEARDLEY RD EASTVILLE, VA 23347

Acreage: 125.0 acres

County: Northampton

**GPS Location:** 36.961545 x -82.386720