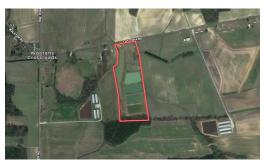

## SOLD!! 22.8 ACRES OF FARM AND TIMBER LAND FOR SALE IN GREENE COUNTY NC!

## **MORE DETAILS**

Address:

Off Castoria Rd Walstonburg, NC 27888

Acreage: 22.8 acres

County: Greene

**MOPLS ID:** 47103

**GPS Location:** 

35.534700 x -77.690100