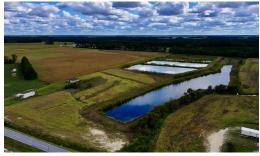

A unique feature of this farm is its 4 acres of fertile farmland, perfectly suited for a variety of agricultural endeavors. Previously utilized for shrimp and striped bass production, these (4) 2 acre fish ponds are equipped with electric and well infrastructure. The well produces an impressive 90 gallons per minute, insuring a steady and reliable water supply for your aquaculture needs. Additionally, a 1 acre natural pond is on the property. During the winter months water fowl visit the ponds. Exceptional bass, bream, and crappie fishing on this pond provide both recreational enjoyment and potential revenue streams. On the back side of the property there is approximately 1 acre of timberland.