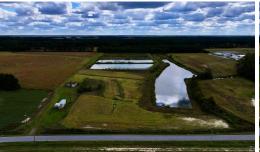

A unique feature of this farm is its 4 acres of fertile farmland, perfectly suited for a variety of agricultural endeavors. Previously utilized for shrimp and striped bass production, these (4) 2 acre fish ponds are equipped with electric and well infrastructure. The well produces an impressive 90 gallons per minute, insuring a steady and reliable water supply for your aquaculture needs. Additionally, a 1 acre natural pond is on the property. During the winter months water fowl visit the ponds. Exceptional bass, bream, and crappie fishing on this pond provide both recreational enjoyment and potential revenue streams. On the back side of the property there is approximately 1 acre of timberland.