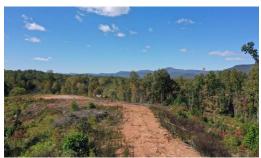

## **ACTIVE**

Over 22 acres privately situated along a quiet, state-maintained country road offers supreme views of the Blue Ridge Mountains from gorgeous hilltop building sites. Consisting of three separate parcels with three approved drainfield sites offered as one property, this exciting offering features future division potential, long road frontage, existing winding entry road, and premium wildlife habitat for hunting and recreation. Additional adjoining property available for sale: 19.606 acres for \$124,900.