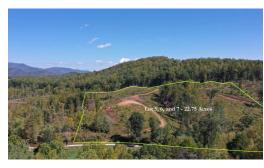

## **ACTIVE**

Over 22 acres privately situated along a quiet, state-maintained country road offers supreme views of the Blue Ridge Mountains from gorgeous hilltop building sites. Consisting of three separate parcels with three approved drainfield sites offered as one property, this exciting offering features future division potential, long road frontage, existing winding entry road, and premium wildlife habitat for hunting and recreation. Additional adjoining property available for sale: 19.606 acres for \$124,900.

## **MORE DETAILS**

Address:

KERSEY RD AMHERST, VA 24521

Acreage: 22.8 acres

County: Amherst

**GPS Location:** 

37.632073 x -79.208110

PRICE: \$149,000