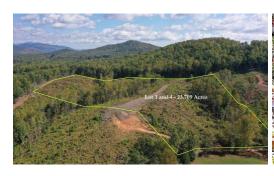

## **ACTIVE**

Over 23 acres in western Amherst County features gorgeous hilltop building sites with stunning Blue Ridge Mountain views, a small brook with potential for pond development, and two separate parcels with two approved drainfield sites allowing for future division. Long state-maintained road frontage on a quiet country road invites you to create your dream property. Exceptional hunting with premium wildlife habitat and a desirable location in one of Amherst County's most serene settings! Additional adjoining parcels available for sale: 8.798 acres for \$89,000, 22.75 acres for \$149,000, and 19.606 acres for \$124,900.

## **MORE DETAILS**

Address:

KERSEY ROAD AMHERST, VA 24521

Acreage: 23.7 acres

County: Amherst

**GPS Location:** 

37.631886 x -79.207488

PRICE: \$159,000