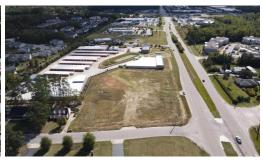

## **4002 RALEIGH ROAD PARKWAY, WILSON, WILSON**

## **ACTIVE**

This is a premium site in Wilson, NC located on the high traffic Raleigh Road Parkway close to restaurants, car dealerships, apartments complexes and just about everything else. A perfect opportunity for a restaurant, shopping center, office complex or commercial project. This lot may be combined with the .85 acre lot located at 4004 Raleigh Road to create a 2.75 acre tract. The price to purchase both lots is \$1,600,000.00.Listing agent is an owner of this property and also a licensed NC real estate broker.

## **MORE DETAILS**

Address:

4002 Raleigh Road Parkway Wilson, NC 27896

Acreage: 1.9 acres

County: Wilson

**GPS Location:** 

35.751243 x -77.970600

PRICE: \$800,000