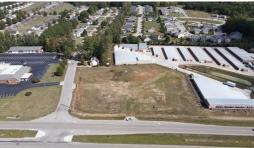

## **4002 RALEIGH ROAD PARKWAY, WILSON, WILSON**

## **ACTIVE**

This is a premium site in Wilson, NC located on the high traffic Raleigh Road Parkway close to restaurants, car dealerships, apartments complexes and just about everything else. A perfect opportunity for a restaurant, shopping center, office complex or commercial project. This lot may be combined with the .85 acre lot located at 4004 Raleigh Road to create a 2.75 acre tract. The price to purchase both lots is \$1,600,000.00.Listing agent is an owner of this property and also a licensed NC real estate broker.

## **MORE DETAILS**

Address:

4002 Raleigh Road Parkway Wilson, NC 27896

Acreage: 1.9 acres

County: Wilson

**GPS Location:** 

35.751243 x -77.970600

PRICE: \$800,000