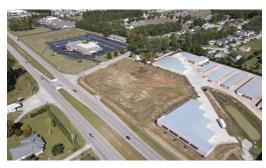

## **4002 RALEIGH ROAD PARKWAY, WILSON, WILSON**

## **ACTIVE**

This is a premium site in Wilson, NC located on the high traffic Raleigh Road Parkway close to restaurants, car dealerships, apartments complexes and just about everything else. A perfect opportunity for a restaurant, shopping center, office complex or commercial project. This lot may be combined with the .85 acre lot located at 4004 Raleigh Road to create a 2.75 acre tract. The price to purchase both lots is \$1,600,000.00.Listing agent is an owner of this property and also a licensed NC real estate broker.

## **MORE DETAILS**

Address:

4002 Raleigh Road Parkway Wilson, NC 27896

Acreage: 1.9 acres

County: Wilson

**GPS Location:** 

35.751243 x -77.970600

PRICE: \$800,000