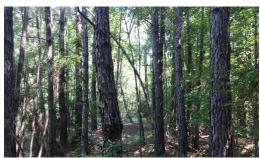

## **ACTIVE**

The Bryant West Tract is a 364.94 +/- Acre property located in Manning, SC. The property is south of Manning less than 2 miles from Lake Marion and the public Alex Harvin III boat ramp. The property offers great recreational opportunities and timber investment. Planted pine timber ranges from 10 yrs old to 19 yrs old and is just 15 minutes from Manning. Land has good internal rds frontage on Shaw and Syrup Mill rd.