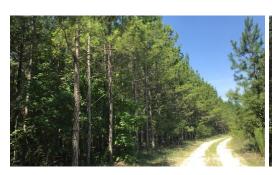

## **ACTIVE**

The Bryant West Tract is a 364.94 +/- Acre property located in Manning, SC. The property is south of Manning less than 2 miles from Lake Marion and the public Alex Harvin III boat ramp. The property offers great recreational opportunities and timber investment. Planted pine timber ranges from 10 yrs old to 19 yrs old and is just 15 minutes from Manning. Land has good internal rds frontage on Shaw and Syrup Mill rd.