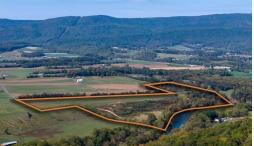

## **ACTIVE**

47 acres of Prime Shenandoah RIVER FRONT acreage with over 1500 feet of private cleared Shenandoah riverfront access. Tremendous 360 degree mountain views of both the Blue Ridge & Massanutten Mountains from a stunning building site! Property features both wooded and open pasture and is fenced for cattle! Land is already improved with a excavated home site, well, electric to property, and conventional septic approval for a 3 bedroom home! Come ready to build your Riverfront dream home with the best views the Shenandoah Valley has to offer!

## **MORE DETAILS**

Address:

423 OLD FARM ROAD SHENANDOAH, VA 22849

Acreage: 47.7 acres

County: Page

**GPS Location:** 

38.504020 x -78.609260

PRICE: \$999,000