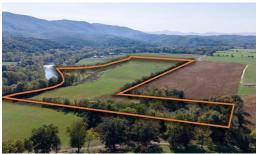

## **ACTIVE**

47 acres of Prime Shenandoah RIVER FRONT acreage with over 1500 feet of private cleared Shenandoah riverfront access. Tremendous 360 degree mountain views of both the Blue Ridge & Massanutten Mountains from a stunning building site! Property features both wooded and open pasture and is fenced for cattle! Land is already improved with a excavated home site, well, electric to property, and conventional septic approval for a 3 bedroom home! Come ready to build your Riverfront dream home with the best views the Shenandoah Valley has to offer!

## **MORE DETAILS**

Address:

423 OLD FARM ROAD SHENANDOAH, VA 22849

Acreage: 47.7 acres

County: Page

**GPS Location:** 

38.504020 x -78.609260

PRICE: \$999,000