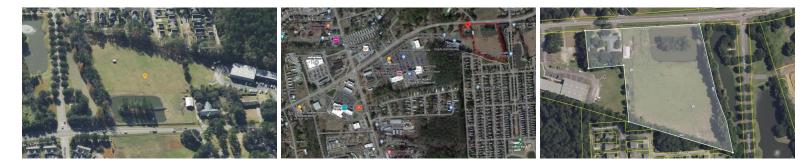

## **1501 CENTRAL, SUMMERVILLE, DORCHESTER**

## ACTIVE

Development Potential! Located near the retail intersection of Central Avenue and Old Orangeburg Road in the heart of Knightsville- a growing suburb of Summerville. Great opportunity for a builder to develop a neighborhood. Surrounding population has increased 60% since 2000 and it's not stopping! Starbucks going in across the street soon! Land has a 3,100 square foot home and outbuildings on property.

## **MORE DETAILS**

Address: 1501 Central Summerville, SC 29483

Acreage: 6.4 acres

County: Dorchester

**GPS Location:** 33.013212 x -80.231016