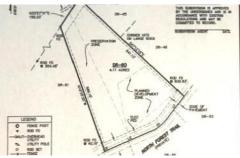

### Address:

DR Lot #60 North Forest Trl Hot Springs, VA 24445

Acreage: 4.2 acres

County: Bath

#### **GPS Location:**

37.985342 x -79.829696

PRICE: \$450,000