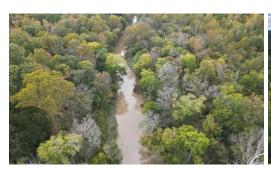

## **PENDING**

Hunting Paradise with Timber to boot! Two tax Parcels with road front on both sides. One Parcel has 83acres and contains road front on both East and West side of Road. West side has approximately 32 acres. The remaining 51 acres on east side adjoins the larger tract containing 205 acres. Current growth of managed timber estimated at 12 to 15 years. No survey of record estimated 4200+/- feet along the Tar River.