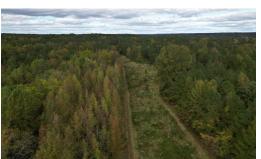

## **PENDING**

Hunting Paradise with Timber to boot! Two tax Parcels with road front on both sides. One Parcel has 83acres and contains road front on both East and West side of Road. West side has approximately 32 acres. The remaining 51 acres on east side adjoins the larger tract containing 205 acres. Current growth of managed timber estimated at 12 to 15 years. No survey of record estimated 4200+/- feet along the Tar River.