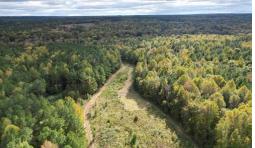

## **PENDING**

Hunting Paradise with Timber to boot! Two tax Parcels with road front on both sides. One Parcel has 83acres and contains road front on both East and West side of Road. West side has approximately 32 acres. The remaining 51 acres on east side adjoins the larger tract containing 205 acres. Current growth of managed timber estimated at 12 to 15 years. No survey of record estimated 4200+/- feet along the Tar River.