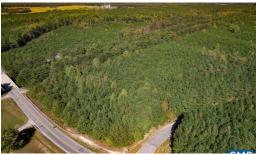

## **ACTIVE**

Mossy Oak Properties is pleased to present to you an excellent opportunity to own over 27 acres of residential, recreational, & timberland in Caroline County, VA. A perfect location for a home-site in the country, yet just a few minutes off the Ruther Glen exit on I-95 within 35 minutes of Richmond & Fredericksburg. The parcel is situated at the corner of Dry Bridge Road (Rt. 684) & Jesse Lane (Rt. 752) and extends northward towards Mill Run. With approximately 550 feet of road frontage on Jesse Lane, you have options for a driveway location. The property consists of primarily pine trees with a few clusters of mast producing hardwoods where plenty of deer sign was found. No soil testing has be conducted. Whether you are looking to build your country home, recreate in the country, or have an easy commute to hunt the rut - then don't hesitate any longer! Give me a call today to schedule a showing!