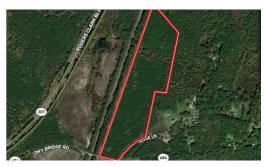

## 27.8 ACRES DRY BRIDGE RD, RUTHER GLEN, CAROLINE

## **ACTIVE**

Mossy Oak Properties is pleased to present to you an excellent opportunity to own over 27 acres of residential, recreational, & timberland in Caroline County, VA. A perfect location for a home-site in the country, yet just a few minutes off the Ruther Glen exit on I-95 within 35 minutes of Richmond & Fredericksburg. The parcel is situated at the corner of Dry Bridge Road (Rt. 684) & Jesse Lane (Rt. 752) and extends northward towards Mill Run. With approximately 550 feet of road frontage on Jesse Lane, you have options for a driveway location. The property consists of primarily pine trees with a few clusters of mast producing hardwoods where plenty of deer sign was found. No soil testing has be conducted. Whether you are looking to build your country home, recreate in the country, or have an easy commute to hunt the rut - then don't hesitate any longer! Give me a call today to schedule a showing!

## **MORE DETAILS**

Address:

27.8 Acres DRY BRIDGE RD RUTHER GLEN, VA 22546

Acreage: 27.9 acres

County: Caroline

**GPS Location:** 

37.945867 x -77.442364

PRICE: \$229,900