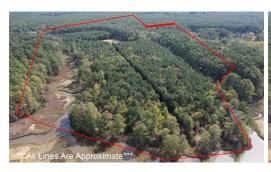

## **WITHDRAWN**

Discover riverfront bliss! Rare 33+/-acre gem featuring an 11+/-acre East River west facing waterfront parcel and a 22+/-acre property with a vintage home and outbuildings. Enjoy a tree-lined drive, leading to a serene path along the power line to the river's edge. The 11-acre parcel boasts majestic mature trees, offering natural beauty and privacy. The 22-acre area, timbered two decades ago, showcases nature's renewal. This tranquil retreat is convenient to the Village, combining historic charm with modern conveniences. This property is a haven for nature enthusiasts and those seeking an idyllic waterfront lifestyle. Hunt, fish, boat or enjoy your favorite outdoor recreations right from your property. Your chance to own a slice of paradise!

## **MORE DETAILS**

Address:

23 Landing Lane Mathews, Virginia 23109

Acreage: 33.9 acres

County: Mathews

PRICE: \$650,000