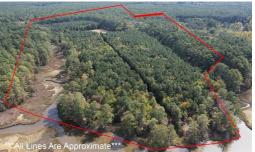

## **WITHDRAWN**

Discover riverfront bliss! Rare 33+/-acre gem featuring an 11+/-acre East River west facing waterfront parcel and a 22+/-acre property with a vintage home and outbuildings. Enjoy a tree-lined drive, leading to a serene path along the power line to the river's edge. The 11-acre parcel boasts majestic mature trees, offering natural beauty and privacy. The 22-acre area, timbered two decades ago, showcases nature's renewal. This tranquil retreat is convenient to the Village, combining historic charm with modern conveniences. This property is a haven for nature enthusiasts and those seeking an idyllic waterfront lifestyle. Hunt, fish, boat or enjoy your favorite outdoor recreations right from your property. Your chance to own a slice of paradise!

## **MORE DETAILS**

Address:

23 Landing Lane Mathews, Virginia 23109

Acreage: 33.9 acres

County: Mathews

PRICE: \$650,000