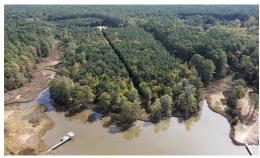

## **WITHDRAWN**

Discover riverfront bliss! Rare 33+/-acre gem featuring an 11+/-acre East River west facing waterfront parcel and a 22+/-acre property with a vintage home and outbuildings. Enjoy a tree-lined drive, leading to a serene path along the power line to the river's edge. The 11-acre parcel boasts majestic mature trees, offering natural beauty and privacy. The 22-acre area, timbered two decades ago, showcases nature's renewal. This tranquil retreat is convenient to the Village, combining historic charm with modern conveniences. This property is a haven for nature enthusiasts and those seeking an idyllic waterfront lifestyle. Hunt, fish, boat or enjoy your favorite outdoor recreations right from your property. Your chance to own a slice of paradise!

## **MORE DETAILS**

Address:

23 Landing Lane Mathews, Virginia 23109

Acreage: 33.9 acres

County: Mathews

PRICE: \$650,000