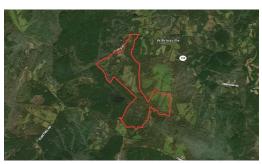

# UNDER CONTRACT!! 579.85 ACRES OF HUNTING AND FARM LAND FOR SALE IN CHEROKEE COUNTY SC! (PROPERTY #2)

## **MORE DETAILS**

Address:

Off Lowrys Road Gaffney, SC 29340

Acreage: 579.9 acres

County: Cherokee

**MOPLS ID:** 46548

**GPS Location:** 

34.968200 x -81.551400