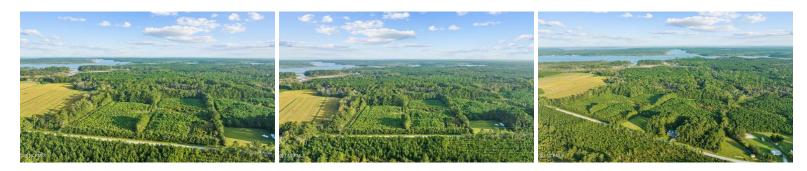

## ACTIVE

Escape to your own slice of paradise with this extraordinary 160-acre waterfront property. Nestled in the heart of nature, this expansive parcel of land offers a once-in-a-lifetime opportunity to create the waterfront estate of your dreams or hunting/fishing camp! On this property you will find 4 ponds, 2 duck impoundments, and pines that can be timbered. One of the duck impoundments is 8-10 acres and naturally fills and the other is 2 acres with a well. Both of them have a plug control structure. This property lies between Parson Creek and Kearney Creek. Great fishing and wildlife right off the ICW.