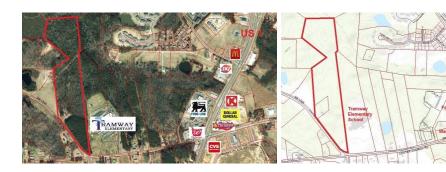

## ACTIVE

Sale consists of two lots to be sold together. Information about acreage, tax value, etc combines the two lots. Tramway Elementary School, next door, is a year round school that requires applying to. Great location. Close to US 1 and thereby all of NC. Google Maps times: Downtown Sanford 9 minutes, Walmart 15 minutes, RDU 42 minutes, Southern Pines 33 minutes, Ft Liberty 43 minutes. FoodLion, Walgreens, CVS, McDonalds (all the important stuff) within 3 minutes. Residential Disclosure is for the Inhabitable Mobile Home and MOG is for the lot with the Mobile Home.

## **MORE DETAILS**

RA

Address: 0 Center Church Sanford, NC 27330

County: Lee

**GPS Location:** 35.437109 x -79.228057

PRICE: \$1,071,300