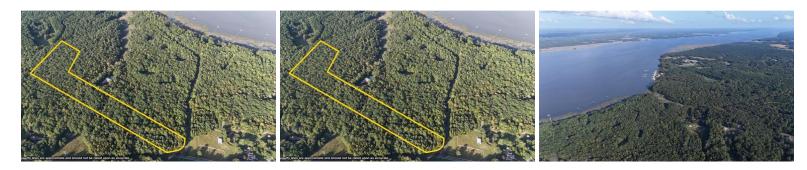

## ACTIVE

Welcome to York River Bluff, the perfect place to build your dream home. Private, wooded parcel approx 325' wide and 2300' deep. Rolling topography and mature trees in a fantastic neighborhood. Incredible location nestled between Williamsburg and Richmond, local wineries, and the York River. This large parcel residential community offers private country living with convenient access to work and play. This site meets the regulations for a conventional onsite septic system.

## **MORE DETAILS**

**Address:** 19+ac High Bluff Lane Barhamsville, Virginia 23011

Acreage: 19.9 acres

County: New Kent

**PRICE: \$229,000**