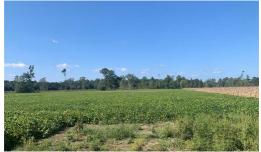

## **ACTIVE**

Nice 71.601 acre farm with lots of road frontage, 3600+- feet, on Joyners Bridge and Maynards Store road. Located in a great location with easy access to roads for commuting locally, to Hampton Roads or the Peninsula. The farm is a mixture of open land and woods so great for multiple uses. Located in the sought after Carrsville Elementary School district of Isle of Wight County. There are approximately 33 acres of open land in crop rotation and the balance is in cut over land. Farmer would like to continue with farm lease. Commonwealth Natural Gas Corp. has a 50ft.R/W on the northern part of property. This property has over 3000 ft. of road frontage. This is a beautiful farm in a great location with an easy commute to Hampton Roads.