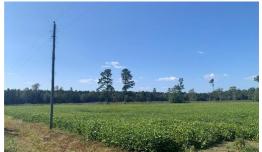

## **ACTIVE**

Nice 71.601 acre farm with lots of road frontage, 3600+- feet, on Joyners Bridge and Maynards Store road. Located in a great location with easy access to roads for commuting locally, to Hampton Roads or the Peninsula. The farm is a mixture of open land and woods so great for multiple uses. Located in the sought after Carrsville Elementary School district of Isle of Wight County. There are approximately 33 acres of open land in crop rotation and the balance is in cut over land. Farmer would like to continue with farm lease. Commonwealth Natural Gas Corp. has a 50ft.R/W on the northern part of property. This property has over 3000 ft. of road frontage. This is a beautiful farm in a great location with an easy commute to Hampton Roads.