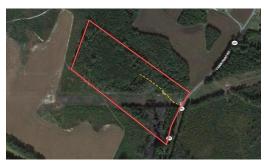

## SOLD!! 15 ACRES OF TIMBERLAND FOR SALE IN SUSSEX COUNTY VA!

Honey hole and affordability typically don't go together. Let's break that mold for a minute as we introduce to you a real hunter's dream! This little property brings opportunities rarely found in much larger parcels. Just 15 deeded acres, but how about some ducks in the morning and bucks in the evening? Are you kidding me?! Wildlife sign is all around on this tract and so are well managed pine trees. This stand of pines is approximately 20 years old and soil maps are indicative of moderately-well drained soils. Keep your eye out for the mast producing trees that are scattered about on the property as well! Located just 8 miles from I-95 and 7 miles from Rt. 460 (42 miles to Richmond and 35 miles to Emporia), this property offers convenience along with the much needed peace and serenity that Sussex County is known for. Slip down to the beaver pond and take in the beauty that nature provides. Don't forget your duck call! As the day progresses take a stroll out to the utility easement and scan that perfect food plot that you are sure to build. Big mossy horn finds them so hard to resist! This utility easement is another one of those "necessary blessings" as the already cleared area provides space for foot plots and an extended line of sight! Give me a call today to schedule a showing. You'll be glad that you did.

## **MORE DETAILS**

Address:

Off Cabin Point Road Disputanta, VA 23842

Acreage: 15.0 acres

County: Sussex

**MOPLS ID: 46121** 

**GPS Location:** 

37.033474 x -77.256516