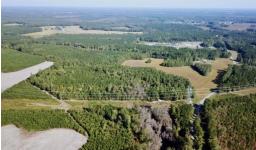

Honey hole and affordability typically don't go together. Let's break that mold for a minute as we introduce to you a real hunter's dream! This little property brings opportunities rarely found in much larger parcels. Just 15 deeded acres, but how about some ducks in the morning and bucks in the evening? Are you kidding me?! Wildlife sign is all around on this tract and so are well managed pine trees. This stand of pines is approximately 20 years old and soil maps are indicative of moderately-well drained soils. Keep your eye out for the mast producing trees that are scattered about on the property as well! Located just 8 miles from I-95 and 7 miles from Rt. 460 (42 miles to Richmond and 35 miles to Emporia), this property offers convenience along with the much needed peace and serenity that Sussex County is known for. Slip down to the beaver pond and take in the beauty that nature provides. Don't forget your duck call! As the day progresses take a stroll out to the utility easement and scan that perfect food plot that you are sure to build. Big mossy horn finds them so hard to resist! This utility easement is another one of those "necessary blessings" as the already cleared area provides space for foot plots and an extended line of sight! Give me a call today to schedule a showing. You'll be glad that you did.