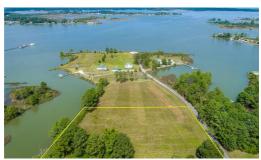

## **ACTIVE**

Gorgeous 1.94 acre waterfront building lot on Lady Creek, a tributary of Severn River off Mobjack & Chesapeake Bay. A premier location in southern Gloucester convenient to Williamsburg & Yorktown with marinas, shops & restaurants nearby. Seller has a wetland delineation in hand & a 4-bedroom septic system is installed so all the hard work is done for you! Build your dream home or a quaint creekfront cottage to embrace this coastal life lifestyle of fishing, crabbing, paddling, boating, bird watching, salt air smells, sunsets...all time well spent. Adjoining lot also available - ask for details today!