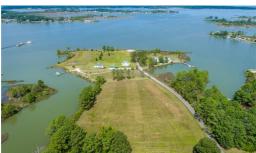

## **ACTIVE**

Gorgeous 1.94 acre waterfront building lot on Lady Creek, a tributary of Severn River off Mobjack & Chesapeake Bay. A premier location in southern Gloucester convenient to Williamsburg & Yorktown with marinas, shops & restaurants nearby. Seller has a wetland delineation in hand & a 4-bedroom septic system is installed so all the hard work is done for you! Build your dream home or a quaint creekfront cottage to embrace this coastal life lifestyle of fishing, crabbing, paddling, boating, bird watching, salt air smells, sunsets...all time well spent. Adjoining lot also available - ask for details today!