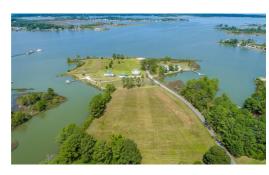

## **ACTIVE**

Gorgeous 1.94 acre waterfront building lot on Lady Creek, a tributary of Severn River off Mobjack & Chesapeake Bay. A premier location in southern Gloucester convenient to Williamsburg & Yorktown with marinas, shops & restaurants nearby. Seller has a wetland delineation in hand & a 4-bedroom septic system is installed so all the hard work is done for you! Build your dream home or a quaint creekfront cottage to embrace this coastal life lifestyle of fishing, crabbing, paddling, boating, bird watching, salt air smells, sunsets...all time well spent. Adjoining lot also available - ask for details today!