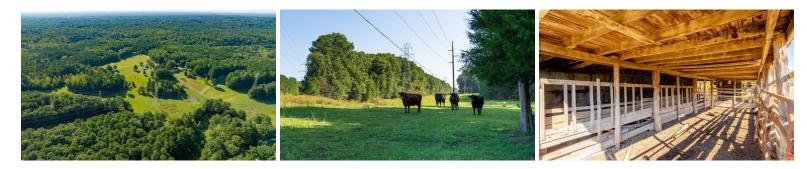

## ACTIVE

Great Orange County Location just minutes to Eno River State Park! Enjoy almost 16 acres of cleared and wooded fenced areas where you can have your horses, cows, sheep and more hanging out at the small pond grazing the day away! There are spots for a home and outbuildings, barns...you name it! Just minutes from Hwy 70, I85 and walking trails to the Eno River! Possibly more than one spot to have several homes built. Peaceful is a great word to describe this area and ready for someone to make it all theirs.