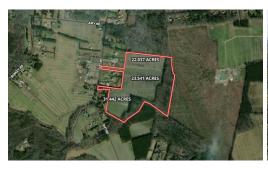

## SOLD

For immediate assistance with this listing call Frankie Falk at 757-478-7185.

The Todd Farm in Chesapeake, Virginia. Call Frankie Falk at 757-478-7185 to schedule a showing today!

As the exclusive listing agent, Mossy Oak Properties is pleased to present you the opportunity to acquire property in the City of Chesapeake Va. You are going to want to see this one! 31.442 acres located in the Hickory and Grassfield school district. This beautiful parcel of farm land is the perfect setting to build your dream Estate, Multigenerational home, or private Equestrian Facility. This is one of three parcels listed on the MLS, that bought together would total 77.02 contiguous acres. The farmer reserves the right to harvest crop. Farm lease ends 12/31/2023. Properties like this are a rare gem in this area. Don't delay, call the listing agent today.

## **MORE DETAILS**

Address:

Off Taft Road

Chesapeake, VA 23322

Acreage: 31.4 acres

County: Chesapeake

**MOPLS ID:** 45905

**GPS Location:** 