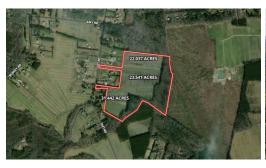

## SOLD

For immediate assistance with this listing call Frankie Falk at 757-478-7185.

The Todd Farm in Chesapeake, Virginia. Call Frankie Falk at 757-478-7185 to schedule a showing today!

As the exclusive listing agent, Mossy Oak Properties is pleased to present you the opportunity to acquire property in the City of Chesapeake Va. You are going to want to see this one! 22.037 acres located in the Hickory and Grassfield school district. This beautiful parcel of farm land is the perfect setting to build your dream Estate, Multigenerational home, or private Equestrian Facility. This is one of three parcels listed on the MLS, that bought together would total 77.02 contiguous acres. The farmer reserves the right to harvest crop. Farm lease ends 12/31/2023. Properties like this are a rare gem in this area. Don't delay, call the listing agent today.

## **MORE DETAILS**

Address:

Off Taft Road

Chesapeake, VA 23322

Acreage: 22.0 acres

County: Chesapeake

MOPLS ID: 45891

**GPS Location:** 