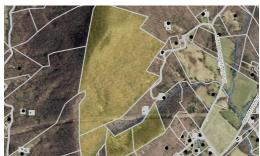

## **MORE DETAILS**

Address:

0 CRESCENT FARM LN SHIPMAN, VA 22971

Acreage: 192.3 acres

County: Nelson

**GPS Location:** 

37.738889 x -78.833649

PRICE: \$480,000