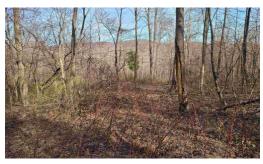

## **ACTIVE**

192 acre timber/recreation tract in central Nelson County, very close to Shipman and only 10 minutes to Lovingston/Route 29. Very private but not remote, the property consists of 4 separate tax parcels and spans the southeastern slopes of Naked Mountain. Excellent hunting, passable logging roads provide internal network of access, great opportunity for cabin site(s). Hardwood forest provides long-term investment potential (select harvest in the future). In the meantime, enjoy all the recreational opportunities on this beautiful Nelson County Mountain property.