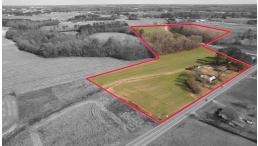

## **ACTIVE**

\*\*\*COMMERCIAL LAND OPPORTUNITY OFF I-95 EXIT 71 in DUNN!\*\*\* Almost 31 Total Acres off Long Branch Rd (Exit 71) & on each side of the Elm St Extension (that parallels I-95). Just 1 Country Block off I-95. Approx 740' of Road Frontage off Long Branch Rd & approx. 1150' Road Frontage off of BOTH sides of the Elm St Extension. IDEAL LOCATION FOR HOTELS, MEGA GAS STATION COMPLEX, TRUCK STOP, RESTAURANTS OR MOST ANY BUSINESS! Major DOT construction work has been/is being performed Widening I-95 along with the completed reconstruction of the Long Branch Rd Exit & On Ramps. Easy On/Off 95 at this Intersection. Great opportunity for FUTURE GROWTH at this Exit! Currently zoned Commercial & RA-40. This property is in both Dunn's ETJ & Harnett County's Land Deveopment Jurisdiction as a 'Compact Mixed Use' area. Water & sewer available. Two abandoned houses convey at no value. Property being sold 'as is.' Combined acreage of 30.82 acres is from 4 adjoining parcels being sold in conjunction with each other.