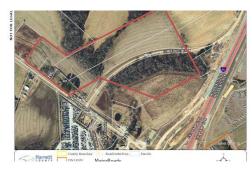

## **ACTIVE**

\*\*\*COMMERCIAL LAND OPPORTUNITY OFF I-95 EXIT 71 in DUNN!\*\*\* Almost 31 Total Acres off Long Branch Rd (Exit 71) & on each side of the Elm St Extension (that parallels I-95). Just 1 Country Block off I-95. Approx 740' of Road Frontage off Long Branch Rd & approx. 1150' Road Frontage off of BOTH sides of the Elm St Extension. IDEAL LOCATION FOR HOTELS, MEGA GAS STATION COMPLEX, TRUCK STOP, RESTAURANTS OR MOST ANY BUSINESS! Major DOT construction work has been/is being performed Widening I-95 along with the completed reconstruction of the Long Branch Rd Exit & On Ramps. Easy On/Off 95 at this Intersection. Great opportunity for FUTURE GROWTH at this Exit! Currently zoned Commercial & RA-40. This property is in both Dunn's ETJ & Harnett County's Land Deveopment Jurisdiction as a 'Compact Mixed Use' area. Water & sewer available. Two abandoned houses convey at no value. Property being sold 'as is.' Combined acreage of 30.82 acres is from 4 adjoining parcels being sold in conjunction with each other.