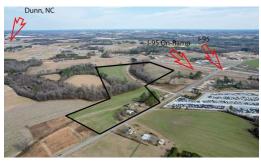

## **441 LONG BRANCH, DUNN, HARNETT**

## **ACTIVE**

\*\*\*COMMERCIAL LAND OPPORTUNITY OFF I-95 EXIT 71 in DUNN!\*\*\* Almost 31 Total Acres off Long Branch Rd (Exit 71) & on each side of the Elm St Extension (that parallels I-95). Just 1 Country Block off I-95. Approx 740' of Road Frontage off Long Branch Rd & approx. 1150' Road Frontage off of BOTH sides of the Elm St Extension. IDEAL LOCATION FOR HOTELS, MEGA GAS STATION COMPLEX, TRUCK STOP, RESTAURANTS OR MOST ANY BUSINESS! Major DOT construction work has been/is being performed Widening I-95 along with the completed reconstruction of the Long Branch Rd Exit & On Ramps. Easy On/Off 95 at this Intersection. Great opportunity for FUTURE GROWTH at this Exit! Currently zoned Commercial & RA-40. This property is in both Dunn's ETJ & Harnett County's Land Deveopment Jurisdiction as a 'Compact Mixed Use' area. Water & sewer available. Two abandoned houses convey at no value. Property being sold 'as is.' Combined acreage of 30.82 acres is from 4 adjoining parcels being sold in conjunction with each other.

## **MORE DETAILS**

Address:

441 Long Branch Dunn, NC 28334

Acreage: 30.8 acres

County: Harnett

**GPS Location:** 

35.273344 x -78.621889

PRICE: \$4,950,000