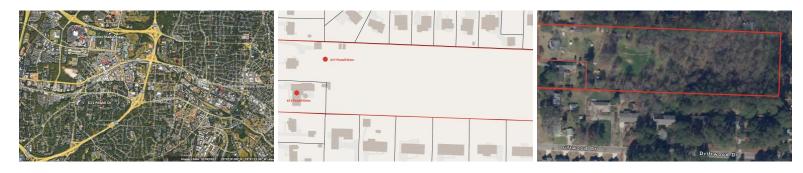

## **611 POWELL, RALEIGH, WAKE**

## ACTIVE

PRIME Residential Development Opportunity! 6.04 acres currently zoned R-4 and located within a Transit Overlay District providing flexibility on minimum lot sizes. Minutes away from I440, I40 and US1 with easy access to RDU Airport, area colleges, NC State Fair Grounds and PNC Arena. Powell Dr. offers public water, sewer, Go Raleigh 11L Bus route, BikeRaleigh route, sidewalks and a short walk to Powell Park. New construction on Powell Dr. is ranging between \$600 - \$700K on lots .12 acres and less. Convenient to RTP, Cary, Morrisville, Apex, and Garner.

## **MORE DETAILS**

**Address:** 611 Powell Raleigh, NC 27606

Acreage: 6.0 acres

County: Wake

**GPS Location:** 35.783453 x -78.712398