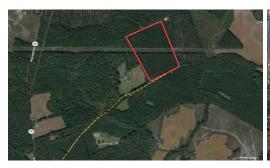

## 25 DEEDED ACRES OF TIMBERLAND FOR SALE IN SUSSEX COUNTY VA!

Excellent opportunity to own 25 deeded acres of wildlife, timber, and investment property! -Located just 7 miles from -I-95 and 8 miles from Rt. 460 (41 miles to Richmond and 34 miles to Emporia), this property offers convenience along with the much needed peace and quiet that Sussex County has to offer! -Cash in now, manage with thinning, or just watch them grow as they are! -You have options with this stand of very well managed pines. -These trees are 20 years old and average approximately 105 tons per acre. -The moderately-well drained soils allow great access with harvesting equipment while providing excellent growing conditions that will fit nicely into your timber management plan! -Check out the photos and pull out your topo maps for a glimpse at some of the elevation changes on the property. -This is a much welcomed attribute in an area that would otherwise be described as "flat land." -The local wildlife have been known to enjoy it! Deer and turkey signs are already abundant on this property, but just imagine how great it could be with your uniquely designed food plots. -With 25 deeded acres you are sure to find the perfect spot for your tree stands and hunting blinds. -The back half of the property is home to an overhead transmission line that bisects the property. -This is what we like to refer to as a "necessary blessing," as the already cleared area provides space for foot plots and an extended line of sight! Give me a call today to schedule a showing. You do not want to miss this one!

## **MORE DETAILS**

Address:

Off Baxter Road Disputanta, VA 23842

Acreage: 25.0 acres

County: Sussex

**MOPLS ID: 45658** 

**GPS Location:** 

37.024424 x -77.285219