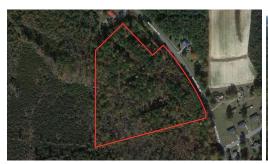

## SOLD!! 10.76 ACRES OF RECREATIONAL LAND FOR SALE IN NASH COUNTY NC!

New Listing!! Great recreational land with food plot, deer stands and plenty of wildlife. If you are looking for land in Nash County that is perfect for recreational use, then this is it. Portion of the property has been cleared for a food plot and tree stands are strategically placed to give hunters the advantage. This property would also be great for camping, ATV, or just exploring.

## **MORE DETAILS**

Address:

Off Macedonia Road Smithfield, NC 27882

Acreage: 10.8 acres

County: Nash

**MOPLS ID:** 45590

**GPS Location:** 

35.912700 x -78.069900