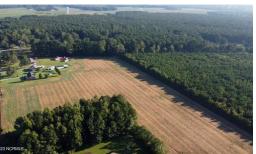

## **ACTIVE**

This is an incredible Southwood farm listing. Consisting of 11 cleared acres with a current farm lease and 35 acres of timber (mix of merchantable pine and 13 year replanted pine), this farm is teaming with wildlife. Extremely large bear, deer, turkey, dove and ducks are found throughout the property. Hunting lanes have been mulched and are easily maintained. Property is currently leased by a bear guide whose clients have taken multiple 600+lb bear. If you are in the market for an affordable recreational tract, or even a large homesite, with recreational opportunities, this is the one for you. Leases are able to be terminated or continued upon purchase so you are in control!

## **MORE DETAILS**

Address:

0 Highway 58 Kinston, NC 28501

Acreage: 46.0 acres

County: Lenoir

**GPS Location:** 

35.191686 x -77.557742

PRICE: \$210,500