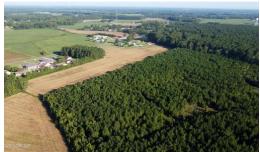

## **ACTIVE**

This is an incredible Southwood farm listing. Consisting of 11 cleared acres with a current farm lease and 35 acres of timber (mix of merchantable pine and 13 year replanted pine), this farm is teaming with wildlife. Extremely large bear, deer, turkey, dove and ducks are found throughout the property. Hunting lanes have been mulched and are easily maintained. Property is currently leased by a bear guide whose clients have taken multiple 600+lb bear. If you are in the market for an affordable recreational tract, or even a large homesite, with recreational opportunities, this is the one for you. Leases are able to be terminated or continued upon purchase so you are in control!

## **MORE DETAILS**

Address:

0 Highway 58 Kinston, NC 28501

Acreage: 46.0 acres

County: Lenoir

**GPS Location:** 

35.191686 x -77.557742

PRICE: \$210,500