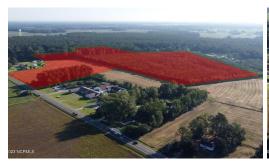

## **ACTIVE**

This is an incredible Southwood farm listing. Consisting of 11 cleared acres with a current farm lease and 35 acres of timber (mix of merchantable pine and 13 year replanted pine), this farm is teaming with wildlife. Extremely large bear, deer, turkey, dove and ducks are found throughout the property. Hunting lanes have been mulched and are easily maintained. Property is currently leased by a bear guide whose clients have taken multiple 600+lb bear. If you are in the market for an affordable recreational tract, or even a large homesite, with recreational opportunities, this is the one for you. Leases are able to be terminated or continued upon purchase so you are in control!

## **MORE DETAILS**

Address:

0 Highway 58 Kinston, NC 28501

Acreage: 46.0 acres

County: Lenoir

**GPS Location:** 

35.191686 x -77.557742

PRICE: \$210,500