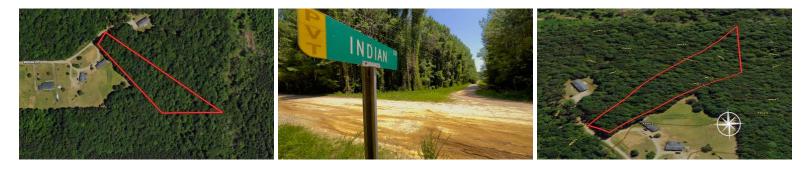

#### PENDING

For immediate assistance with this listing call Sean Maloy at 844-412-1200.

Fully wooded lot - Private Road - Gently Sloping.-Call Sean Maloy at 844-412-1200 to schedule a showing today!

Located in the west-central area of Warren County, NC, you'll find this very secluded +/- 3.05-acre building lot on Indian Drive!

Identified as Lot-6 of the Deerfield Phase-4 Subdivision, it has many things that folks desire when building their home and living in the country. - The lot is fully wooded, consisting of a mix of hardwoods, cedars and pines, and gently slopes northwest to southeast from the road access. -The lot is accessed via Indian Drive, which is a private road that has no outlet, offering privacy & seclusion for you and your family. -