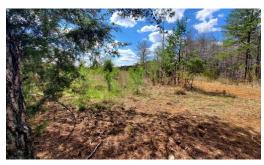

## **ACTIVE**

Discover 356 acres of natural wonder in Pittsylvania County! This pristine property, in a conservation easement, boasts 120 acres of 3-year-old pines, mature hardwoods, creeks, and abundant wildlife, creating an awesome wilderness retreat. Enjoy the beauty of 120 acres of young pine forests, offering future timber potential and a picturesque landscape. 236 acres of mature pines and hardwoods fill the remainder of the property with timber in various stages of harvest. Meandering creeks enhance the scenery and a 1+ acre pond provides excellent fishing spots, immersing you in nature's serenity. An old log cabin by the pond, surrounded by oak trees, is a restoration project waiting to reveal its charm. Explore an old home place, a tobacco barn, and various barns and outbuildings that add character to the property. A network of farm roads and trails grants easy access to every corner. Ideal terrain for hunting, hiking, and ATV adventures. Enjoy complete seclusion and tranquility. With 128' frontage on Edmunds Rd and three deeded accesses, reaching your retreat is convenient. Perfect for hunting, recreation, and lots of timber value. Member of the selling LLC is a licensed real estate professional in the Commonwealth of Virginia.