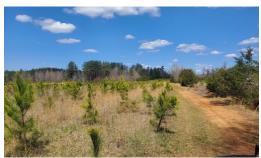

## **ACTIVE**

Discover 356 acres of natural wonder in Pittsylvania County! This pristine property, in a conservation easement, boasts 120 acres of 3-year-old pines, mature hardwoods, creeks, and abundant wildlife, creating an awesome wilderness retreat. Enjoy the beauty of 120 acres of young pine forests, offering future timber potential and a picturesque landscape. 236 acres of mature pines and hardwoods fill the remainder of the property with timber in various stages of harvest. Meandering creeks enhance the scenery and a 1+ acre pond provides excellent fishing spots, immersing you in nature's serenity. An old log cabin by the pond, surrounded by oak trees, is a restoration project waiting to reveal its charm. Explore an old home place, a tobacco barn, and various barns and outbuildings that add character to the property. A network of farm roads and trails grants easy access to every corner. Ideal terrain for hunting, hiking, and ATV adventures. Enjoy complete seclusion and tranquility. With 128' frontage on Edmunds Rd and three deeded accesses, reaching your retreat is convenient. Perfect for hunting, recreation, and lots of timber value. Member of the selling LLC is a licensed real estate professional in the Commonwealth of Virginia.