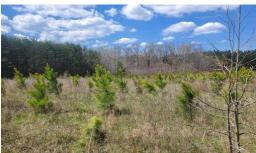

## **ACTIVE**

Discover 356 acres of natural wonder in Pittsylvania County! This pristine property, in a conservation easement, boasts 120 acres of 3-year-old pines, mature hardwoods, creeks, and abundant wildlife, creating an awesome wilderness retreat. Enjoy the beauty of 120 acres of young pine forests, offering future timber potential and a picturesque landscape. 236 acres of mature pines and hardwoods fill the remainder of the property with timber in various stages of harvest. Meandering creeks enhance the scenery and a 1+ acre pond provides excellent fishing spots, immersing you in nature's serenity. An old log cabin by the pond, surrounded by oak trees, is a restoration project waiting to reveal its charm. Explore an old home place, a tobacco barn, and various barns and outbuildings that add character to the property. A network of farm roads and trails grants easy access to every corner. Ideal terrain for hunting, hiking, and ATV adventures. Enjoy complete seclusion and tranquility. With 128' frontage on Edmunds Rd and three deeded accesses, reaching your retreat is convenient. Perfect for hunting, recreation, and lots of timber value. Member of the selling LLC is a licensed real estate professional in the Commonwealth of Virginia.