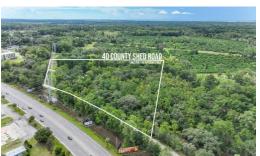

## **40 COUNTY SHED, BEAUFORT, BEAUFORT**

## **MORE DETAILS**

Address:

40 County Shed Beaufort, SC 29906

Acreage: 14.6 acres

County: Beaufort

**GPS Location:** 

32.444271 x -80.728411

PRICE: \$2,000,000