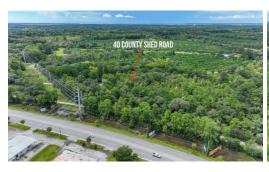

## **40 COUNTY SHED, BEAUFORT, BEAUFORT**

## **MORE DETAILS**

Address:

40 County Shed Beaufort, SC 29906

Acreage: 14.6 acres

County: Beaufort

**GPS Location:** 

32.444271 x -80.728411

PRICE: \$2,000,000